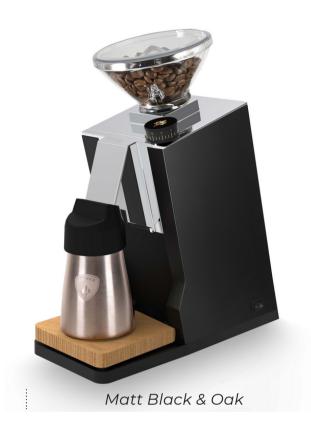

gn and 80 gr capacity, provide an extremely comfortable coffee collecting experience, suitable to all the alternative brewing methods.



# BREW SPECIFIC BURRS GEOMETRY

Product dedicated to
Alternative Brewing
Methods, thanks to
Diamond Inside® (65
mm) with a dedicated
geometry for Filter
extraction, granting
high grind capacity and
excellent results from
Moka to Cold Brew.



The Eureka centenary heritage gave birth to EUREKA ORO: a new generation of coffee grinders equipped with the latest technology and expression of the "State of the Art" in coffee grinding.

New MIGNON SINGLE DOSE fits perfectly into this frame, with its innovative design and the highest attention to detail, to transform all the beans into the best result in the cup.

# Allestimenti · Settings Up







White & Oak



## Technical details

| Burrs Type: Piane Flat - Brew Specific | С |
|----------------------------------------|---|
|----------------------------------------|---|

Diameter: 65 mm

Material: Diamond Inside® (patented Eureka)

Engine Traction: Direct

RPM: 1650 Power: 320 W

Feeding: Single-phase

Various Available version: Manual

Stepless micrometric regulation (patented): Yes

Dimensions Bean hopper cap.: 80 g · 0.2 lb

Grind capacity: \*\* (g/s)>3.0 g/s Brew Height / Width / Depth: (in)321 / 126 / 260 12.64 / 5.04 / 10.24

Weight: 7 kg · 15.43 lb

Plus

Silent Technology: Yes ACE System: Yes ELR System: Yes

Hand Brew Cup (80 g): Yes

#### Standard colours

Matt black

White

#### Special colours

Chrome



#### Recommended grinding modes:

Alternative Brewing Methods (from Moka to Co