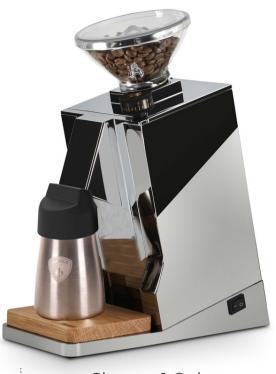

# MIGNON

SINGLE DØSE

Single Dose hopper (45g) in Tritan, fall-proof.

New revolving metal tab.

Stepless

micrometric

(patented).

regulation system

Patented Diamond Inside® burrs 65 mm Brew specific.

DIAMONDINSIDE

Extra-comfort

dial for greater ease of use.

ELR System: thanks to the inclination of the grinding chamber and specifical technical solutions it ensures a retention close to zero.

"Silent Technology"

Shaped wooden base with magnetic coupling.

100% metal base.

"High Speed" grind capacity, thanks to the combination between burrs and the upgraded engine (> 3 g/s).

Hand Brew Cup (80 g) metallic .