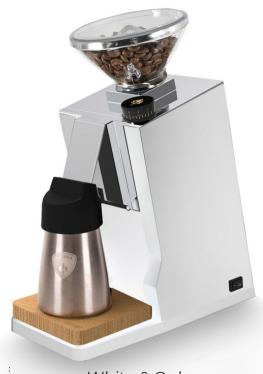

t elegant) design and 80 gr capacity, provide an extremely comfortable coffee collecting experience, suitable to all the alternative brewing methods.



# BREW SPECIFIC BURRS GEOMETRY

Product dedicated to
Alternative Brewing
Methods, thanks to
Diamond Inside® (65
mm) with a dedicated
geometry for Filter
extraction, granting
high grind capacity and
excellent results from
Moka to Cold Brew.



The Eureka centenary heritage gave birth to EUREKA ORO: a new generation of coffee grinders equipped with the latest technology and expression of the "State of the Art" in coffee grinding.

New MIGNON SINGLE DOSE fits perfectly into this frame, with its innovative design and the highest attention to detail, to transform all the beans into the best result in the cup.

# Allestimenti · Settings Up







White & Oak



## Technical details

| Burrs Type: Piane Flat - Brew Specific | С |
|----------------------------------------|---|
|----------------------------------------|---|

Diameter: 65 mm

Material: Diamond Inside® (patented Eureka)

Engine Traction: Direct

RPM: 1650 Power: 320 W

Feeding: Single-phase

Various Available version: Manual

Stepless micrometric regulation (patented): Yes

Dimensions Bean hopper cap.: 80 g · 0.2 lb

Grind capacity: \*\* (g/s)>3.0 g/s Brew Height / Width / Depth: (in)321 / 126 / 260 12.64 / 5.04 / 10.24

Weight: 7 kg · 15.43 lb

Plus

Silent Technology: Yes ACE System: Yes ELR System: Yes

Hand Brew Cup (80 g): Yes

#### Standard colours

Matt black

White

#### Special colours

Chrome



#### Recommended grinding modes:

Alternative Brewing Methods (