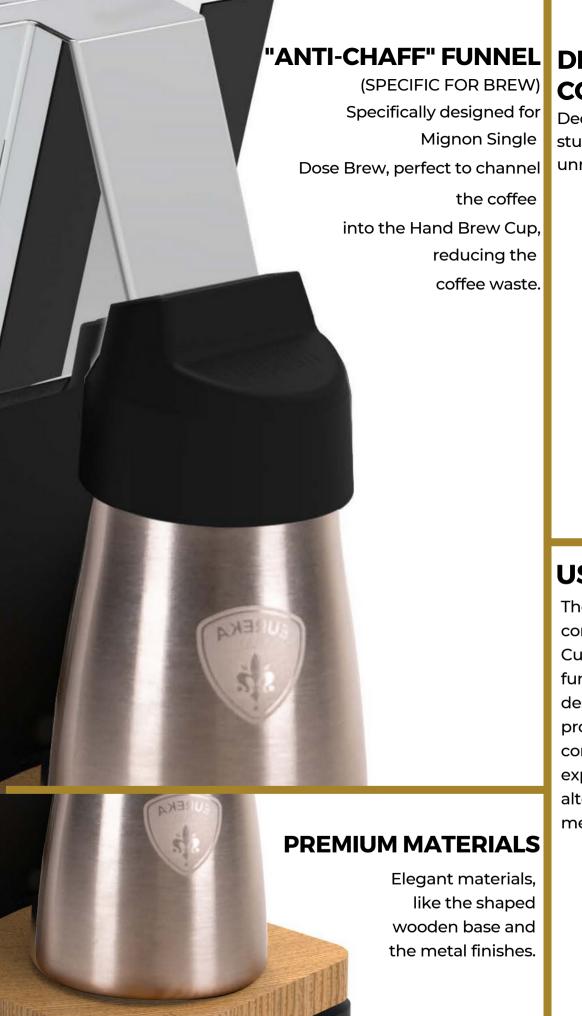

"Silent Technology"

Shaped wooden base with magnetic coupling.

100% metal base.

"High Speed" grind capacity, thanks to the combination between burrs and the upgraded engine (> 3 g/s).

Hand Brew Cup (80 g) metallic .

# **USABILITY** (SPECIFIC FOR BREW)

The extra-comfort dial combined with Hand Brew Cup, equipped with functional (and yet elegant) design and 80 gr capacity, provide an extremely comfortable coffee collecting experience, suitable to all the alternative brewing methods.